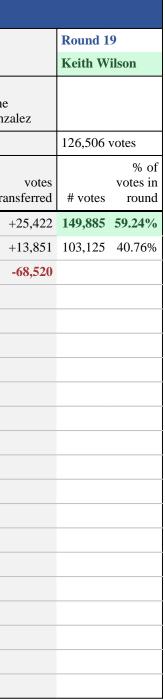

|                                  | Round 1                           |                      | Round 2                           |                      | Round 3                       |                           | Round 4                   |                                  | Round 5                 |            | Round 6                           |                       | Round 7                           |                    | Round 8                    |                                     | Round 9                              |                  | Round 10                      |                           | Round 11                         |                                  | Round 12                              |                        | Round 13                     | R                    | Cound 14         | Re                     | ound 15                         | ŀ                     | ound 16                           | ]                    | Round 17                             |                      | Round 18                          |                  |
|----------------------------------|-----------------------------------|----------------------|-----------------------------------|----------------------|-------------------------------|---------------------------|---------------------------|----------------------------------|-------------------------|------------|-----------------------------------|-----------------------|-----------------------------------|--------------------|----------------------------|-------------------------------------|--------------------------------------|------------------|-------------------------------|---------------------------|----------------------------------|----------------------------------|---------------------------------------|------------------------|------------------------------|----------------------|------------------|------------------------|---------------------------------|-----------------------|-----------------------------------|----------------------|--------------------------------------|----------------------|-----------------------------------|------------------|
| Leads in Contest                 |                                   |                      |                                   |                      |                               |                           |                           |                                  |                         |            |                                   |                       |                                   |                    |                            |                                     |                                      |                  |                               |                           |                                  |                                  |                                       |                        |                              |                      |                  |                        |                                 |                       |                                   |                      |                                      |                      |                                   |                  |
| Defeated                         |                                   | Michael<br>Necula    |                                   | Write In             |                               | James<br>Atkinson IV      |                           | Yao Jun He                       |                         | Saadiq Ali |                                   | Dustin<br>Witherspoon |                                   | James<br>Macdonald |                            | Shei'Meka<br>(BeUtee) As-<br>Salaam |                                      | Michael<br>Hayes |                               | Alexander<br>Landry Neely |                                  | Martin Ward                      | i                                     | Michael<br>O'Callaghan |                              | Sharon<br>Nasset     | ]                | Josh Leake             |                                 | Durrell<br>Kinsey Bey |                                   | Liv (Viva)<br>Osthus |                                      | Mingus<br>Mapps      |                                   | Rene<br>Gonzalez |
| Election threshold in this round | 151,057 votes                     |                      | 151,013 votes                     |                      | 150,876 votes                 |                           | 150,823 votes             |                                  | 150,735 votes           |            | 150,652 votes                     |                       | 150,553 votes                     |                    | 150,370 votes              |                                     | 150,260 votes                        |                  | 150,118 votes                 |                           | 149,998 votes                    |                                  | 149,587 votes                         |                        | 149,342 votes                | 14                   | 49,001 votes     | 14                     | 8,646 votes                     | 1                     | 48,277 votes                      | -                    | 146,346 votes                        |                      | 141,129 votes                     |                  |
|                                  | % of<br>votes in<br># votes round | votes<br>transferred | % of<br>votes in<br># votes round | vote:<br>transferred | s votes in<br>d # votes round | f<br>votes<br>transferred | %<br>votes<br># votes rou | of<br>in votes<br>ad transferred | % votes<br># votes rour |            | % of<br>votes in<br># votes round | votes<br>transferred  | % of<br>votes in<br># votes round |                    | %<br>votes<br># votes rour | in                                  | % or<br>votes in<br>ed # votes round | -                | s votes in<br>d # votes round |                           | % o<br>votes in<br># votes round | of<br>in votes<br>nd transferred | s % of<br>votes in<br>d # votes round | vote<br>transferred    | s votes in<br>d #votes round | votes<br>transferred | # votes in round | votes<br>transferred # | % of<br>votes in<br>votes round | votes<br>transferred  | % of<br>votes in<br># votes round | votes<br>transferred | % of<br>votes in<br># votes<br>round | votes<br>transferred | % of<br>votes in<br># votes round | v<br>transfe     |
| Keith Wilson                     | 101,935 33.74%                    | +19                  | 101,954 33.76%                    | +20                  | 6 101,980 33.80%              | +39                       | 102,019 33.82             | +38                              | 102,057 33.85           | +39        | 102,096 33.88%                    | +98                   | 102,194 33.94%                    | +92                | 102,286 34.01              | +8                                  | 36 102,372 34.07%                    | +324             | 4 102,696 34.219              | +317                      | 103,013 34.34%                   | +335                             | 5 103,348 34.54%                      | +48'                   | 7 103,835 34.76%             | +399 1               | 04,234 34.98%    | +652 10                | 4,886 35.28%                    | +785 1                | 05,671 35.63%                     | +7,113               | 112,784 38.53%                       | +11,679              | 124,463 44.10%                    | +25,             |
| Carmen Rubio                     | 67,125 22.22%                     | +11                  | 67,136 22.23%                     | +30                  | 0 67,166 22.26%               | +35                       | 67,201 22.28              | +66                              | 67,267 22.31            | +48        | 67,315 22.34%                     | +63                   | 67,378 22.38%                     | +81                | 67,459 22.43               | +16                                 | 67,623 22.50%                        | +211             | 1 67,834 22.59%               | +304                      | 68,138 22.71%                    | +88                              | 8 68,226 22.80%                       | +26                    | 3 68,489 22.93%              | +372                 | 68,861 23.11%    | +520 6                 | 9,381 23.34%                    | +601                  | 69,982 23.60%                     | +8,003               | 77,985 26.64%                        | +11,289              | 89,274 31.63%                     | +13,             |
| Rene Gonzalez                    | 54,013 17.88%                     | +26                  | 54,039 17.89%                     | +32                  | 2 54,071 17.92%               | +24                       | 54,095 17.93              | +81                              | 54,176 17.97            | +93        | 54,269 18.01%                     | +130                  | 54,399 18.07%                     | +127               | 54,526 18.13               | +14                                 | 48 54,674 18.19%                     | +197             | 7 54,871 18.289               | +104                      | 54,975 18.33%                    | +35                              | 1 55,326 18.49%                       | +22                    | 1 55,547 18.60%              | +453                 | 56,000 18.79%    | +368 5                 | 6,368 18.96%                    | +248                  | 56,616 19.09%                     | +1,110               | 57,726 19.72%                        | +10,794              | 68,520 24.28%                     | -68,             |
| Mingus Mapps                     | 38,835 12.85%                     | +10                  | 38,845 12.86%                     | +34                  | 4 38,879 12.88%               | +34                       | 38,913 12.90              | +48                              | 38,961 12.92            | +87        | 39,048 12.96%                     | +45                   | 39,093 12.98%                     | +55                | 39,148 13.02               | +13                                 | 39 39,287 13.07%                     | +277             | 7 39,564 13.189               | +194                      | 39,758 13.25%                    | % +124                           | 4 39,882 13.33%                       | +20.                   | 3 40,085 13.42%              | +427                 | 40,512 13.59%    | +539 4                 | 1,051 13.81%                    | +349                  | 41,400 13.96%                     | +2,795               | 44,195 15.10%                        | -44,195              |                                   |                  |
| Liv (Viva) Osthus                | 19,632 6.50%                      | +8                   | 19,640 6.50%                      | +24                  | 4 19,664 6.52%                | +45                       | 19,709 6.53               | +50                              | 19,759 6.55             | +60        | 19,819 6.58%                      | +53                   | 19,872 6.60%                      | +33                | 19,905 6.62                | +24                                 | 8 20,153 6.71%                       | +111             | 1 20,264 6.75%                | +457                      | 20,721 6.91%                     | % +140                           | 0 20,861 6.97%                        | +50.                   | 3 21,364 7.15%               | +334                 | 21,698 7.28%     | +353 2                 | 2,051 7.42%                     | +832                  | 22,883 7.72%                      | -22,883              |                                      |                      |                                   |                  |
| Durrell Kinsey Bey               | 2,592 0.86%                       | +8                   | 2,600 0.86%                       | +4                   | 4 2,604 0.86%                 | +56                       | 2,660 0.88                | +15                              | 2,675 0.89              | +52        | 2,727 0.91%                       | +41                   | 2,768 0.92%                       | +42                | 2,810 0.93                 | +17                                 | 2,983 0.99%                          | +44              | 4 3,027 1.019                 | +80                       | 3,107 1.049                      | % +85                            | 5 3,192 1.07%                         | +182                   | 2 3,374 1.13%                | +91                  | 3,465 1.16%      | +88                    | 3,553 1.20%                     | -3,553                |                                   |                      |                                      |                      |                                   |                  |
| Josh Leake                       | 2,301 0.76%                       | +5                   | 2,306 0.76%                       | +4                   | 4 2,310 0.77%                 | +17                       | 2,327 0.77                | +20                              | 2,347 0.78              | +18        | 2,365 0.78%                       | +21                   | 2,386 0.79%                       | +75                | 2,461 0.82                 | +4                                  | 4 2,505 0.83%                        | +152             | 2 2,657 0.889                 | +104                      | 2,761 0.92%                      | % +75                            | 5 2,836 0.95%                         | +17                    | 9 3,015 1.01%                | +215                 | 3,230 1.08%      | -3,230                 |                                 |                       |                                   |                      |                                      |                      |                                   |                  |
| Sharon Nasset                    | 2,107 0.70%                       | +5                   | 2,112 0.70%                       | +0                   | 6 2,118 0.70%                 | +17                       | 2,135 0.71                | +32                              | 2,167 0.72              | +41        | 2,208 0.73%                       | +46                   | 2,254 0.75%                       | +69                | 2,323 0.77                 | +7                                  | 79 2,402 0.80%                       | +117             | 7 2,519 0.849                 | +121                      | 2,640 0.88%                      | % +12                            | 1 2,761 0.92%                         | +212                   | 2 2,973 1.00%                | -2,973               |                  |                        |                                 |                       |                                   |                      |                                      |                      |                                   |                  |
| Martin Ward                      | 2,017 0.67%                       | +8                   | 2,025 0.67%                       | +'                   | 7 2,032 0.67%                 | +7                        | 2,039 0.68                | +20                              | 2,059 0.68              | % +24      | 2,083 0.69%                       | +42                   | 2,125 0.71%                       | +53                | 2,178 0.72                 | +1                                  | 7 2,195 0.73%                        | +55              | 5 2,250 0.75%                 | +66                       | 2,316 0.77%                      | % -2,310                         | 6                                     |                        |                              |                      |                  |                        |                                 |                       |                                   |                      |                                      |                      |                                   |                  |
| Michael O'Callaghan              | 1,982 0.66%                       | +14                  | 1,996 0.66%                       | +0                   | 6 2,002 0.66%                 | +29                       | 2,031 0.67                | +34                              | 2,065 0.68              | % +21      | 2,086 0.69%                       | +60                   | 2,146 0.71%                       | +88                | 2,234 0.74                 | % +4                                | 15 2,279 0.76%                       | +124             | 4 2,403 0.80%                 | +163                      | 2,566 0.869                      | % +175                           | 5 2,741 0.92%                         | -2,74                  | 1                            |                      |                  |                        |                                 |                       |                                   |                      |                                      |                      |                                   |                  |
| Alexander Landry Neely           | 1,826 0.60%                       | +4                   | 1,830 0.61%                       | +2                   | 2 1,832 0.61%                 | +32                       | 1,864 0.62                | +20                              | 1,884 0.62              | % +17      | 1,901 0.63%                       | +48                   | 1,949 0.65%                       | +64                | 2,013 0.67                 | % +4                                | 4 2,057 0.68%                        | +93              | 3 2,150 0.72%                 | % -2,150                  |                                  |                                  |                                       |                        |                              |                      |                  |                        |                                 |                       |                                   |                      |                                      |                      |                                   |                  |
| Michael Hayes                    | 1,746 0.58%                       | +7                   | 1,753 0.58%                       | +9                   | 9 1,762 0.58%                 | +16                       | 1,778 0.59                | +29                              | 1,807 0.60              | % +17      | 1,824 0.61%                       | +29                   | 1,853 0.62%                       | +95                | 1,948 0.65                 | % +4                                | 1,988 0.66%                          | % <b>-1,988</b>  | 8                             |                           |                                  |                                  |                                       |                        |                              |                      |                  |                        |                                 |                       |                                   |                      |                                      |                      |                                   |                  |
| Shei'Meka (BeUtee) As-Salaam     | 1,104 0.37%                       | +6                   | 1,110 0.37%                       | +4                   | 4 1,114 0.37%                 | +19                       | 1,133 0.38                | +72                              | 1,205 0.40              | % +210     | 1,415 0.47%                       | +20                   | 1,435 0.48%                       | +13                | 1,448 0.48                 | % <b>-1,4</b> 4                     | 18                                   |                  |                               |                           |                                  |                                  |                                       |                        |                              |                      |                  |                        |                                 |                       |                                   |                      |                                      |                      |                                   |                  |
| James Macdonald                  | 1,022 0.34%                       | +55                  | 1,077 0.36%                       | +,                   | 3 1,080 0.36%                 | +31                       | 1,111 0.37                | +33                              | 1,144 0.38              | % +24      | 1,168 0.39%                       | +84                   | 1,252 0.42%                       | -1,252             | 2                          |                                     |                                      |                  |                               |                           |                                  |                                  |                                       |                        |                              |                      |                  |                        |                                 |                       |                                   |                      |                                      |                      |                                   |                  |
| Dustin Witherspoon               | 920 0.30%                         | +13                  | 933 0.31%                         | +2                   | 2 935 0.31%                   | +12                       | 947 0.31                  | +16                              | 963 0.32                | % +16      | 979 0.32%                         | -979                  |                                   |                    |                            |                                     |                                      |                  |                               |                           |                                  |                                  |                                       |                        |                              |                      |                  |                        |                                 |                       |                                   |                      |                                      |                      |                                   |                  |
| Saadiq Ali                       | 837 0.28%                         | +6                   | 843 0.28%                         | +′                   | 7 850 0.28%                   | +24                       | 874 0.29                  | +58                              | 932 0.31                | % -932     |                                   |                       |                                   |                    |                            |                                     |                                      |                  |                               |                           |                                  |                                  |                                       |                        |                              |                      |                  |                        |                                 |                       |                                   |                      |                                      |                      |                                   |                  |
| Yao Jun He                       | 782 0.26%                         | +7                   | 789 0.26%                         | +8                   | 8 797 0.26%                   | +12                       | 809 0.27                  | % <b>-80</b> 9                   |                         |            |                                   |                       |                                   |                    |                            |                                     |                                      |                  |                               |                           |                                  |                                  |                                       |                        |                              |                      |                  |                        |                                 |                       |                                   |                      |                                      |                      |                                   |                  |
| James Atkinson IV                | 546 0.18%                         | +9                   | 555 0.18%                         |                      | 555 0.18%                     | -555                      |                           |                                  |                         |            |                                   |                       |                                   |                    |                            |                                     |                                      |                  |                               |                           |                                  |                                  |                                       |                        |                              |                      |                  |                        |                                 |                       |                                   |                      |                                      |                      |                                   |                  |
| Write In                         | 481 0.16%                         |                      | 481 0.16%                         | -48                  | 1                             |                           |                           |                                  |                         |            |                                   |                       |                                   |                    |                            |                                     |                                      |                  |                               |                           |                                  |                                  |                                       |                        |                              |                      |                  |                        |                                 |                       |                                   |                      |                                      |                      |                                   |                  |
| Michael Necula                   | 310 0.10%                         | -310                 |                                   |                      |                               |                           |                           |                                  |                         |            |                                   |                       |                                   |                    |                            |                                     |                                      |                  |                               |                           |                                  |                                  |                                       |                        |                              |                      |                  |                        |                                 |                       |                                   |                      |                                      |                      |                                   |                  |

Page 1 of 2

| Round 12 | 335 votes transferred from Martin Ward         | 103,348 | 34.54% |
|----------|------------------------------------------------|---------|--------|
| Round 13 | 487 votes transferred from Michael O'Callaghan | 103,835 | 34.76% |
| Round 14 | 399 votes transferred from Sharon Nasset       | 104,234 | 34.98% |
| Round 15 | 652 votes transferred from Josh Leake          | 104,886 | 35.28% |
| Round 16 | 785 votes transferred from Durrell Kinsey Bey  | 105,671 | 35.63% |
| Round 17 | 7,113 votes transferred from Liv (Viva) Osthus | 112,784 | 38.53% |
| Round 18 | 11,679 votes transferred from Mingus Mapps     | 124,463 | 44.10% |
| Round 19 | 25,422 votes transferred from Rene Gonzalez    | 149,885 | 59.24% |